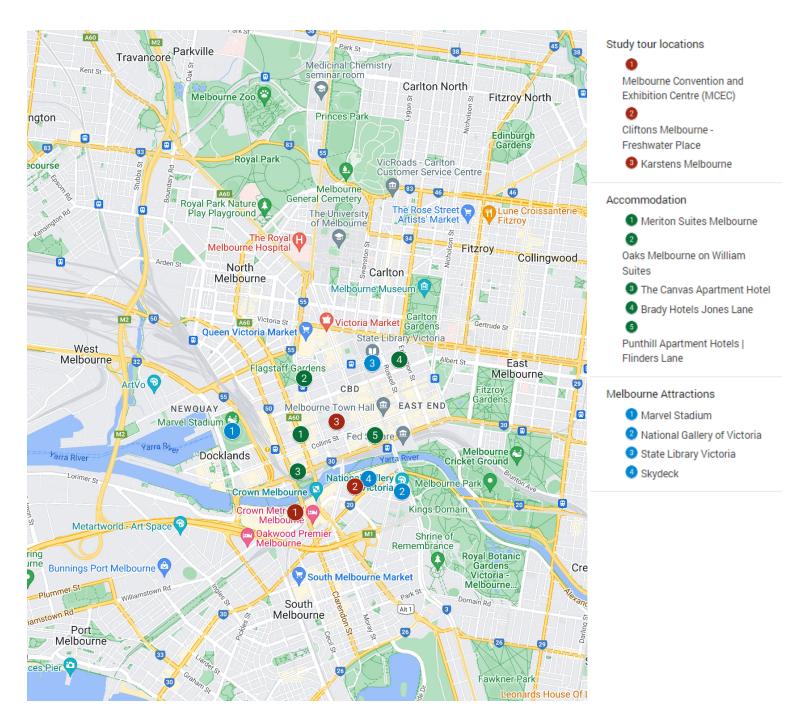

# Map overview of hotels & study tour locations

Please note only a few tourist attractions have been pinned in the map below. If you would like to receive more information on noteworthy attractions please contact us directly or visit <u>www.whatson.melbourne.vic.gov.au</u>